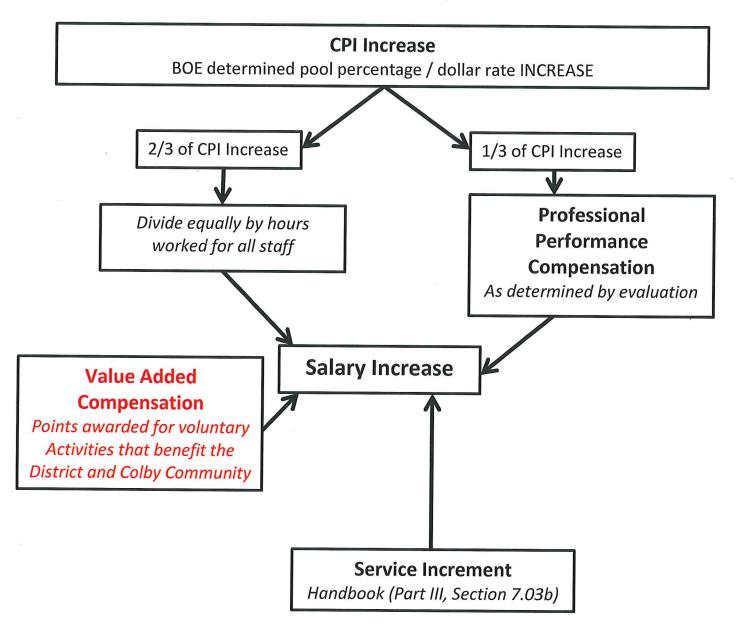

#### 10. ACTION INFORMATION

- 10.01 Agenda Items Moved from Consent Information
- 10.02 Discuss / Approve Updates to Summer 2019 Facilities Work (HS Kitchen)
- 10.03 Discuss / Approve Interview Commitments to Educators Rising Students
- 10.04 Discuss / Revise 2018-19 School Calendar Student and Staff Days
- 10.05 Discuss / Approve the Consolidation of Two Bus Routes East of Hwy 13 / Dorchester
- 10.06 Discuss / Approve 66.0301 Agreement with Spencer for a Shared LMC Director
- 10.07 Discuss / Approve Personnel Committee Recommendation for a 2.65% CPI Pool Increase for Handbook Part II (Teachers) for 2019-20
- 10.08 Discuss / Approve Personnel Committee Recommendation for a 2.44% CPI Pool Increase for Handbook Part III (Hourly Support Staff) for 2019-20
- 10.09 Discuss / Approve Personnel Committee Recommendation for a 2.44% CPI Pool Increase for Handbook Part IV (Executive Support Staff) for 2019-20
- 10.10 Discuss / Approve Personnel Committee Recommendation for a 2.44% CPI Pool Increase for Handbook Part IV (Administration) for 2019-20
- 10.11 Discuss / Approve Personnel Committee Recommendation for Revisions and Edits to the Support Staff Alternative Compensation Plan for 2019-20 and 2020-21
- 10.12 First Reading Employee Handbook Part II, Section 1.01 Standards for Nonrenewal of Teachers, as recommended by the Personnel Committee
- 10.13 First Reading Employee Handbook Part III, Section 1.02 Standard for Discipline and Termination
- 10.14 First Reading Employee Appendix Part I, Extra Duty Wage Schedule, as Recommended by the Personnel Committee
- 10.15 First Reading Employee Appendix Part III 7.01, Wage, as Recommended by the Personnel Committee
- 10.16 First Reading Employee Handbook Part III, Benefit Selection and Compensation Option, as Recommended by the Personnel Committee
- 10.17 Second Reading Deletion of Policy #532.4 -Employee Emergency Sick Leave Pool
- 10.18 Second Reading of: Policy #345.11 Selection of High School State Sponsored (HEAB) Scholarship and Honor Students; Policy #345.4 Promotion/Retention of Students (Grades PreK-8); Policy #345.6 High School Graduation; Policy #374 Fundraising Activities
- 10.19 Second Reading Employee Handbook Part I: Section 3.03 Attendance; Section 3.05 Child Abuse Reporting and Threats of School Violence; Section 3.25 Operators of District Vehicles, Mobile Equipment, and Persons Who Receive Travel Reimbursement; Section 9.09 Accessing Employee Emergency Sick Leave Pool; Section 13.01 Uniformed Services Leave; Section 13.03 Notice of Uniformed Services Leave; Section 13.05 Benefits During Uniformed Services Leave; Section 15.01 Cafeteria Plan/Flexible Spending Account;
- 10.20 Second Reading Employee Handbook Part II: Section 4.02 Evaluators; Section 4.03 Evaluation Process Conditions for All Employees; Section 6.03 Selection for Reduction Steps
- 11. CONVENE TO CLOSED SESSION PER WISCONSIN STATUTES 19.85 (1) FOR THE
  - <u>PURPOSES OF:</u> c) Considering employment, promotion, compensation or performance evaluation data of any public employee over which the governmental body has jurisdiction or exercises responsibility. e) Deliberating or negotiating the purchasing of public properties, the investing of public funds, or conducting other specified public business, whenever competitive or bargaining reasons require a closed session. The Board will consider:
  - 11.01 Agenda Items Moved from Consent Information
  - 11.02 Agenda Items Moved from Action Information
  - 11.03 Superintendent Evaluation